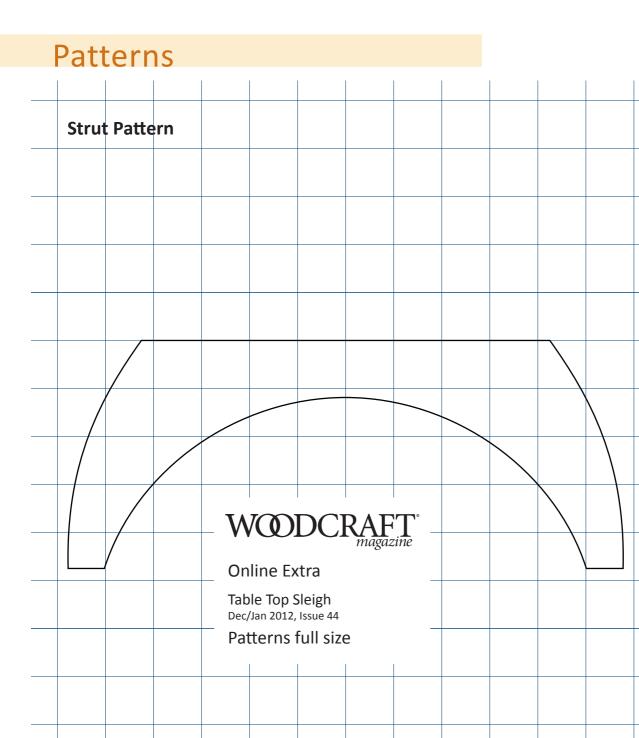

|                                          |                    |
|           | Table Top<br>Dec/Jan 201 | 2, Issue 44     |         |  |  |  |    | Attach (<br>and ¾ ×<br>base (se | disc over p<br>< 7 × 15" p<br>ee photo J | pat<br>olyv<br>J). |
|           | Patterns                 | s full size     |         |  |  |  |    |                                 |                                          |                    |
|           |                          |                 |         |  |  |  |    |                                 |                                          |                    |
|           |                          |                 |         |  |  |  |    |                                 |                                          | t                  |