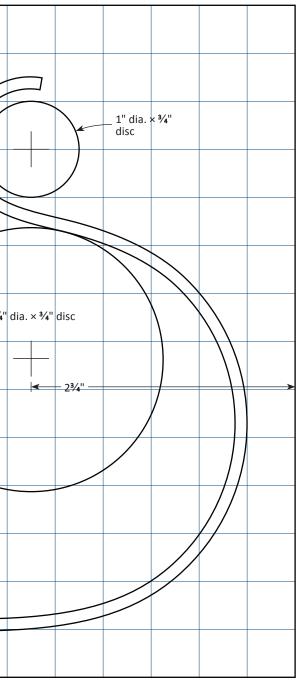

## Patterns

| Runner an | d Bend                   | ing Jig Patterı | 1       |  |  |  |    |                                 |                                          |                    |
|-----------|--------------------------|-----------------|---------|--|--|--|----|---------------------------------|------------------------------------------|--------------------|
|           |                          |                 |         |  |  |  |    |                                 | 11/2"                                    |                    |
|           |                          |                 |         |  |  |  |    |                                 |                                          | [                  |
|           |                          |                 |         |  |  |  |    |                                 |                                          |                    |
|           |                          |                 |         |  |  |  |    | 35⁄8"                           |                                          |                    |
|           |                          |                 |         |  |  |  |    |                                 |                                          |                    |
|           |                          |                 |         |  |  |  | 7" |                                 |                                          |                    |
|           |                          |                 |         |  |  |  |    | <b>•</b>                        |                                          |                    |
|           |                          | )DCRAF<br>magaz |         |  |  |  |    |                                 |                                          |                    |
|           | Online I                 |                 | ine<br> |  |  |  |    |                                 |                                          |                    |
|           | Table Top<br>Dec/Jan 201 | 2, Issue 44     |         |  |  |  |    | Attach (<br>and ¾ ×<br>base (se | disc over p<br>< 7 × 15" p<br>ee photo J | pat<br>olyv<br>J). |
|           | Patterns                 | s full size     |         |  |  |  |    |                                 |                                          |                    |
|           |                          |                 |         |  |  |  |    |                                 |                                          |                    |
|           |                          |                 |         |  |  |  |    |                                 |                                          | t                  |