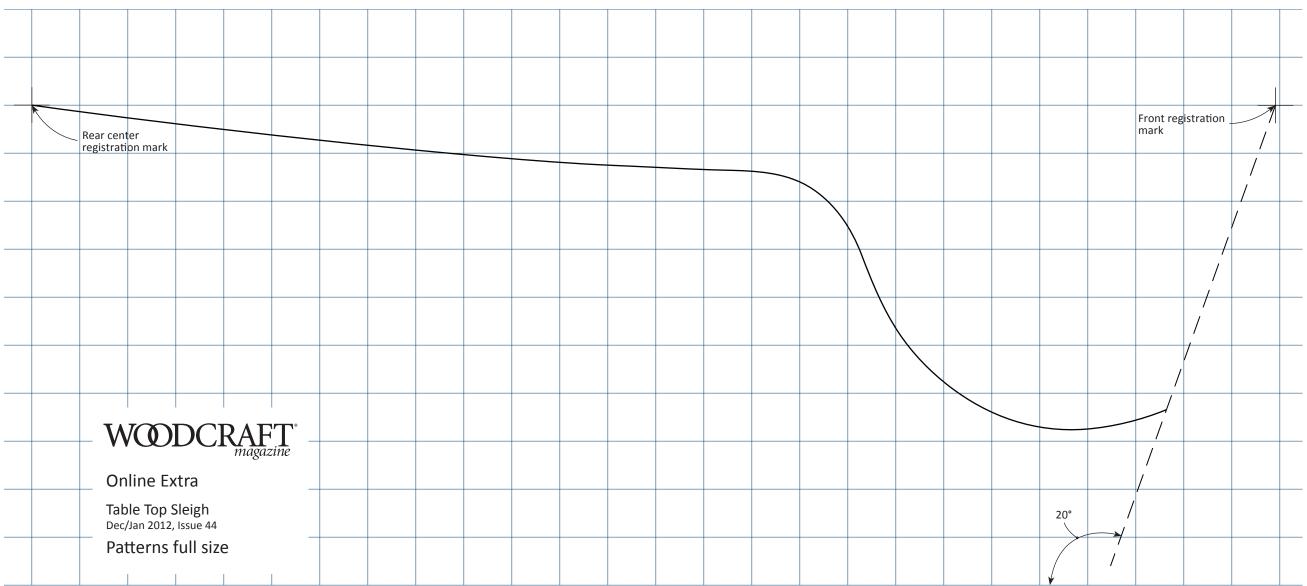

## Patterns

Side Profile Pattern



## Patterns

| Runner an | d Bend                   | ing Jig Patterı | 1       |  |  |  |    |                                 |                                          |                    |
|-----------|--------------------------|-----------------|---------|--|--|--|----|---------------------------------|------------------------------------------|--------------------|
|           |                          |                 |         |  |  |  |    |                                 | 11/2"                                    |                    |
|           |                          |                 |         |  |  |  |    |                                 |                                          | [                  |
|           |                          |                 |