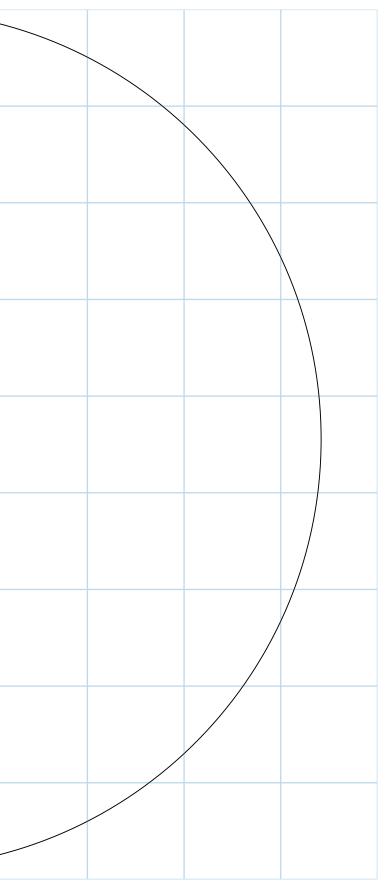

lssue #112 Apr/May 2023 Bent-Lam Guitar Stand Base and Lower Support Form Pattern

| Г |  |  |   |  |   |   |   | <u> </u> |
|---|--|--|---|--|---|---|---|----------|
|   |  |  |   |  |   |   |   |          |
|   |  |  |   |  |   |   |   |          |
|   |  |  |   |  |   |   |   |          |
|   |  |  |   |  |   |   |   |          |
|   |  |  |   |  |   |   |   |          |
|   |  |  |   |  |   |   |   |          |
|   |  |  |   |  |   |   |   |          |
|   |  |  |   |  |   |   |   |          |
|   |  |  |   |  |   |   |   |          |
|   |  |  |   |  |   |   |   |          |
|   |  |  |   |  |   |   |   |          |
|   |  |  |   |  |   |   |   |          |
|   |  |  |   |  |   |   |   |          |
|   |  |  |   |  |   |   |   | -        |
|   |  |  |   |  |   |   |   |          |
|   |  |  |   |  |   |   |   |          |
|   |  |  |   |  |   |   |   |          |
|   |  |  |   |  |   |   |   |          |
|   |  |  |   |  |   |   |   |          |
|   |  |  |   |  |   |   |   |          |
|   |  |  |   |  |   |   |   |          |
|   |  |  |   |  |   |   |   |          |
|   |  |  |   |  |   |   |   |          |
|   |  |  |   |  |   |   |   |          |
|   |  |  |   |  |   |   |   |          |
|   |  |  |   |  |   |   |   |          |
|   |  |  |   |  |   |   |   |          |
| - |  |  |   |  |   |   |   |          |
|   |  |  |   |  |   |   |   |          |
|   |  |  |   |  |   |   |   |          |
|   |  |  |   |  |   |   |   |          |
|   |  |  |   |  |   |   |   |          |
|   |  |  |   |  |   |   |   |          |
|   |  |  |   |  |   |   |   |          |
|   |  |  |   |  |   |   |   |          |
|   |  |  |   |  |   |   |   |          |
|   |  |  |   |  |   |   |   | -        |
|   |  |  |   |  |   |   |   |          |
|   |  |  |   |  |   |   |   |          |
|   |  |  |   |  |   |   |   |          |
| ļ |  |  |   |  |   |   |   |          |
| 1 |  |  | I |  | 1 | 1 | 1 | L        |